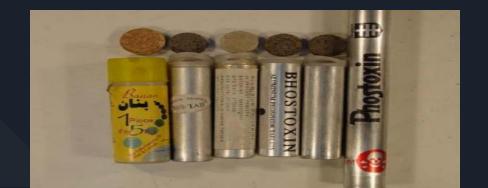

#### Rice Tablet:

Rice tablets containing aluminum phosphate in agry, brown, green colors.

### The brand name of Rice tablets:

\_Quickphos Selfos Alfos