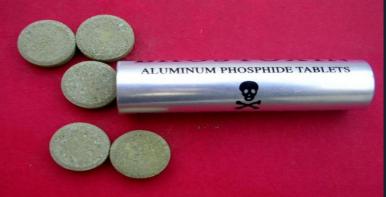

#### Rice Tablet:

Rice tablets containing aluminum phosphate in agry, brown, green colors.